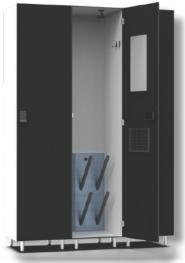

## **Dry and Warm Environment:**

Our climate-controlled lockers ensure your gear stays dry and in optimum condition.

No more worrying about damp or cold equipment affecting your skiing performance! The boot dryers inside each locker are 120-volt, 100-watt appliances to keep your gear dry.

### Secure and Convenient Storage:

Our ski lockers are designed with <u>DIGILOCK</u>

<u>Aspire Electronic locks</u> to keep your valuable skis, snowboards, and gear safe. You can rest assured knowing your equipment stays protected throughout the season!

The material of the lockers is HPL Phenolic and is durable, stain-resistant, and dent-proof.